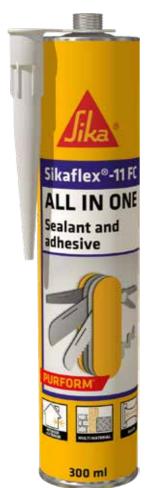

# SEALING AND BONDING Sikaflex®-11 FC

RE-INVENTION OF THE ULTIMATE MULTI-TOOL FOR SEALING AND BONDING

## THE PROFESSIONAL'S FAVORIT

Sikaflex®-11 FC Purform® is the professional's favorite **multi-tool** for sealing and bonding in construction since **over 50 years**.

## PURFORM®

Now even more with the **revolutionary Purform® polyurethane** inside, making Sikaflex®-11 FC Purform®:

READY FASTER

**CURES FASTER** 

LONGER LIFE

LESS
IMPACT
ULTRA LOW MONOMER
CONTENTS

Polyurethane is the professional's first choice for demanding high performance bonding and sealing applications. Only polyurethane can provide the strength, flexibility and durability needed by our customers in construction and industry.

#### **SEALING AND BONDING:**

- Gutters and pipes
- Metal waterproofing casings

Visit: www.sika.com/sikaflex-11-fc-purform