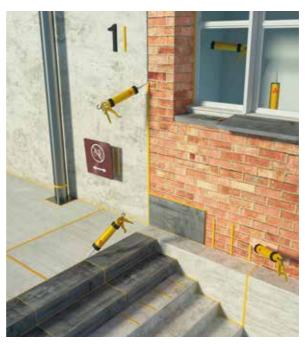

#### The ultimate multi-tool for sealing and bonding

#### SEALING AND BONDING - ALL IN ONE:

#### BONDING:

- Wall casing and landscaping elements
- Window and door sills and stair casing
- Decorative elements and signs

#### SEALING:

- Interior sealing
- Movement wall and floor joints
- Window connection/ perimeter joints

#### **SEALING AND BONDING:**

- Gutters and pipes
- Metal waterproofing casings

Visit: www.sika.com/sikaflex-11-fc-purform