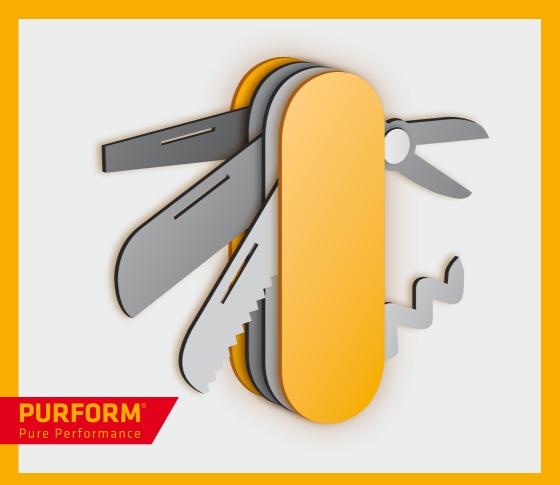

# SEALING AND BONDING Sikaflex®-11 FC

RE-INVENTION OF THE ULTIMATE MULTI-TOOL FOR SEALING AND BONDING

## THE PROFESSIONAL'S FAVORIT

Sikaflex®-11 FC Purform® is the professional's favorite **multi-tool** for sealing and bonding in construction since **over 50 years**.

#### The ultimate multi-tool for sealing and bonding

### YOUR MULTI-TOOL SINCE 50 YEARS