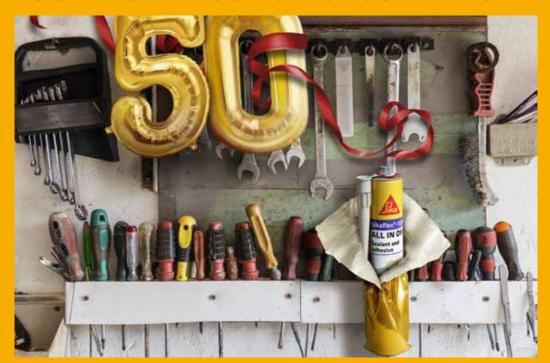

## THE PROFESSIONAL'S FAVORIT

Sikaflex®-11 FC Purform® is the professional's favorite **multi-tool** for sealing and bonding in construction since **over 50 years**.

### YOUR MULTI-TOOL SINCE 50 YEARS